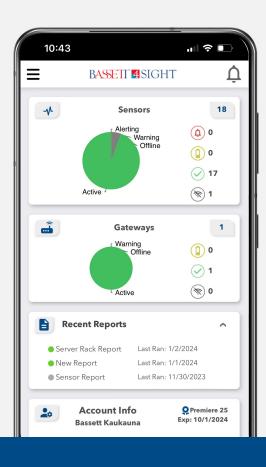

#### 24/7 MONITORING

Unparalleled peace of mind with its 24/7 monitoring capabilities, ensuring constant surveillance and instant alerts for any potential issues.

### DATA-DRIVEN PREVENTATIVE MAINTENANCE

Enables us to offer data-driven preventive maintenance (Differential pressure, temperatures, vibration, etc.)

#### DATA ON THE GO

Empowers users with the flexibility to access crucial data on the go, ensuring seamless and real-time information availability wherever they are.