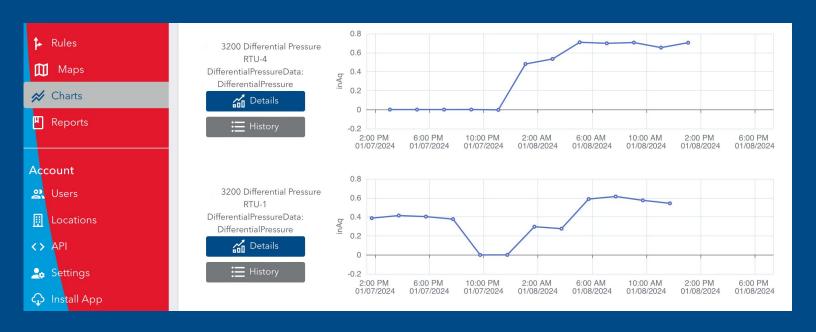

### DATA-DRIVEN PREVENTATIVE MAINTENANCE

Enables us to offer data-driven preventive maintenance (Differential pressure, temperatures, vibration, etc.)

## Comprehensive monitoring for a wide range of applications, including but not limited to:

- Accelerometers & Vibration Meters
- Differential Air Pressure
- Dry Contact Sensors
- Humidity Sensors
- Water Detection
- Wireless AC Current Meters
- Wireless Open-Close Sensors
- Wireless Temperature Sensors